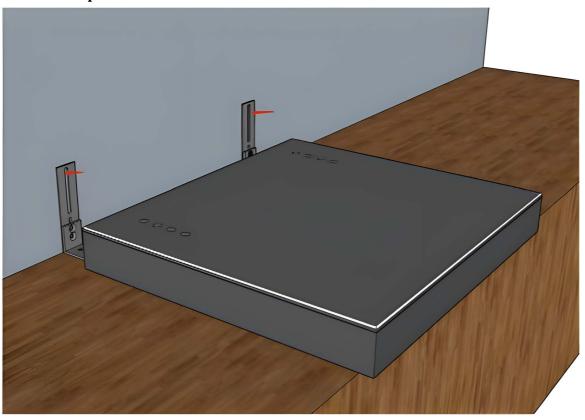

#### 3. Install the draw slider:

Scenario 1 - When the draw slider is fixed on the projector cabinet. Fix the extension plate on the back of the projector cabinet.

Scenario 2 - When the draw slider is fixed against the wall. Fix the extension plate on the wall.