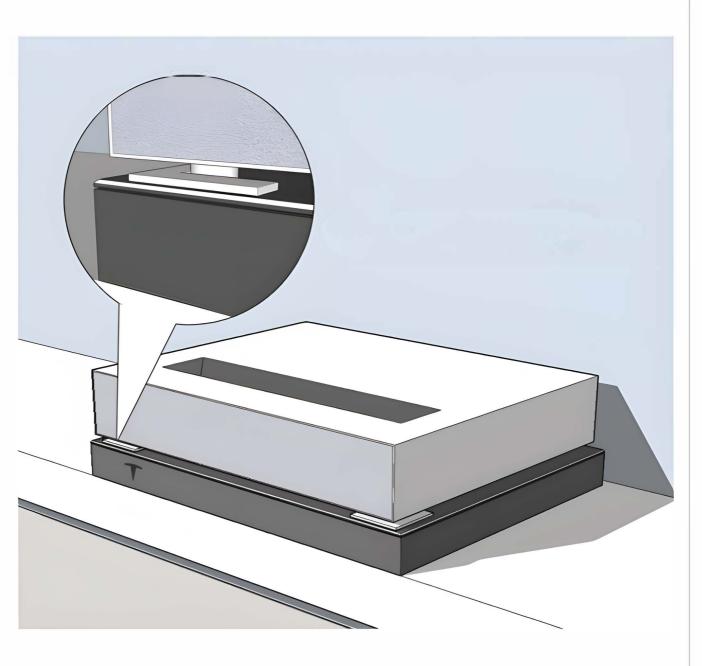

#### 4. Install the L-Shaped anti-slip projector foot pads.

When the draw slider is installed and the image calibrated, install the four anti-slip projector feet to avoid unwanted projector movement.