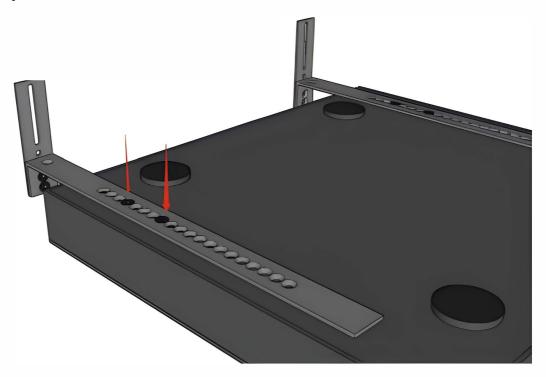

#### 2. Install the draw slider fixing plate.

Measure the distance required between the wall/side of the projector cabinet. Turn the draw slider upside down, then install the fixing plate at the preferred position with four screws.