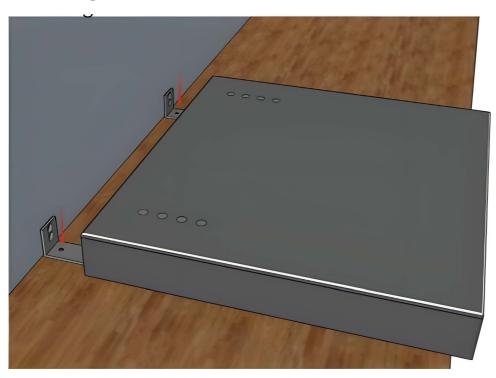

#### 3. Install the draw slider:

Scenario 1 - When the draw slider is fixed on the projector cabinet. Fix the extension plate on the back of the projector cabinet.

Scenario 2 - When the draw slider is fixed against the wall. Fix the extension plate on the wall.

Scenario  $\bf 3$  - Fix the draw slider directly on the projector cabinet without the extension plate.

Warning! The drawer slider should be fixed on the projector cabinet in all scenarios to avoid the risk of a sudden projector drop.