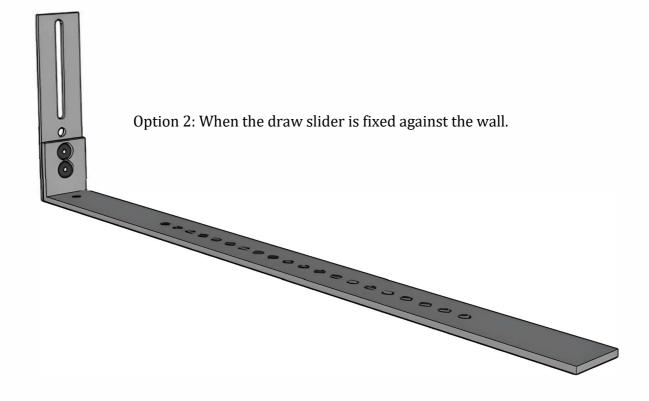

#### 3. Install the draw slider:

Scenario 1 - When the draw slider is fixed on the projector cabinet. Fix the extension plate on the back of the projector cabinet.

Scenario 2 - When the draw slider is fixed against the wall. Fix the extension plate on the wall.