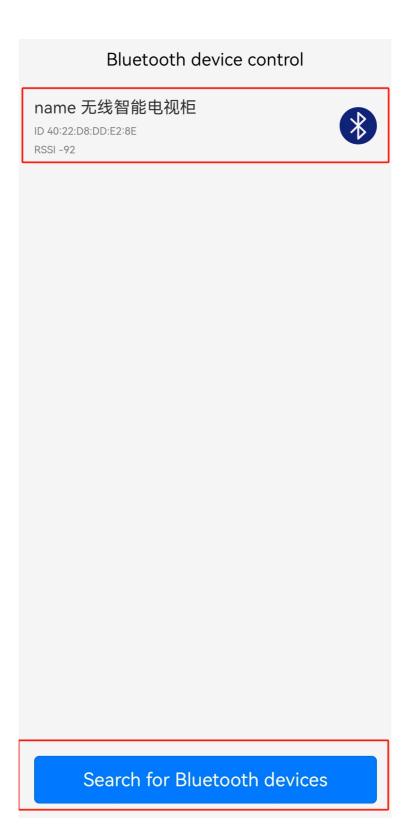

Info: If necessary, an extension lead can be used to supply power to the draw slider and smart control unit.

Turn on Bluetooth and location service on your smart phone.

Tap Search for Bluetooth device.

Tap to select the draw slider; it will pair the smartphone with the draw slider.

When Bluetooth pairing is completed, the control interface will be displayed.

To adjust the draw slider's trip distance, drag along the distance bar or tap on the trip+/- key.

The other keys on the app applied to the Maxlight UST projector cabinet; please ignore them.