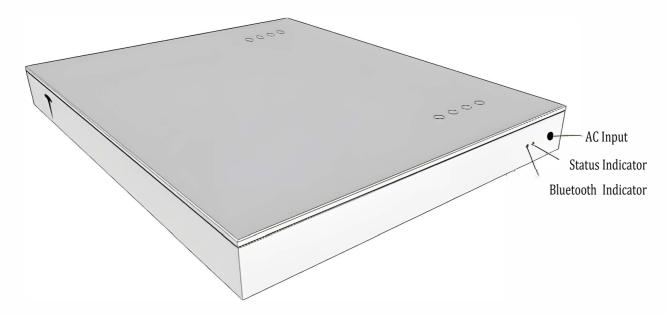

#### **5. Smart Control Unit Instruction**

Plug in the AC adapter and connect the AC adapter to the wall socket. Use the supplied plug adapter when necessary.

Plug the power cord of the projector into the smart control unit. Use the supplied plug adapter when necessary.

Info: If necessary, an extension lead can be used to supply power to the draw slider and smart control unit.

Turn on Bluetooth and location service on your smart phone.

Tap Search for Bluetooth device.

Tap to select the draw slider; it will pair the smartphone with the draw slider.