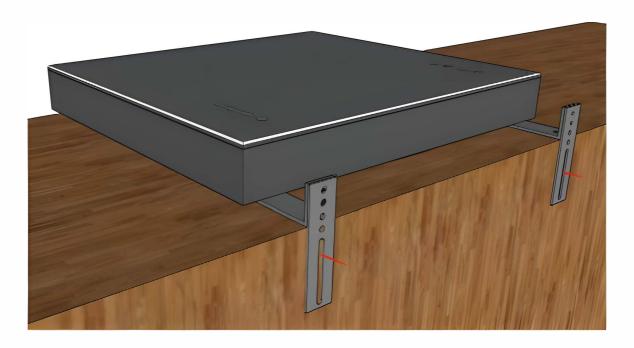

#### 3. Install the draw slider:

Scenario 1 - When the draw slider is fixed on the projector cabinet. Fix the extension plate on the back of the projector cabinet.

Scenario 2 - When the draw slider is fixed against the wall. Fix the extension plate on the wall.