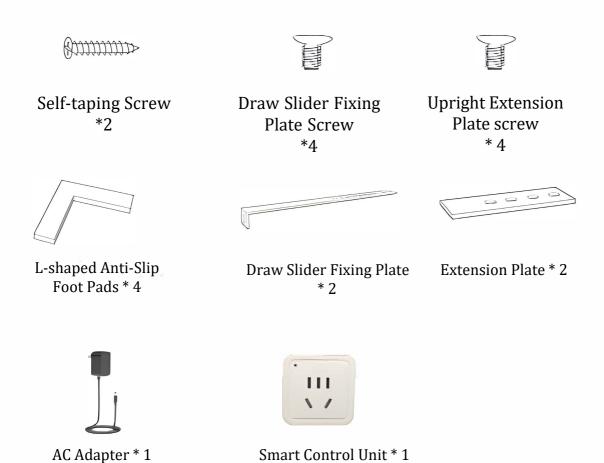

## MP SERIES MOTORISED UST PROJECTOR DRAW SLIDER



### **Overview**



## **Packing List**



#### 1.Install the upright extension plate.

Choose the appropriate installation option according to the user scenario.





#### 2. Install the draw slider fixing plate.

Measure the distance required between the wall/side of the projector cabinet. Turn the draw slider upside down, then install the fixing plate at the preferred position with four screws.



#### 3. Install the draw slider:

Scenario 1 - When the draw slider is fixed on the projector cabinet. Fix the extension plate on the back of the projector cabinet.



Scenario 2 - When the draw slider is fixed against the wall. Fix the extension plate on the wall.



Scenario  $\bf 3$  - Fix the draw slider directly on the projector cabinet without the extension plate.



Warning! The drawer slider should be fixed on the projector c