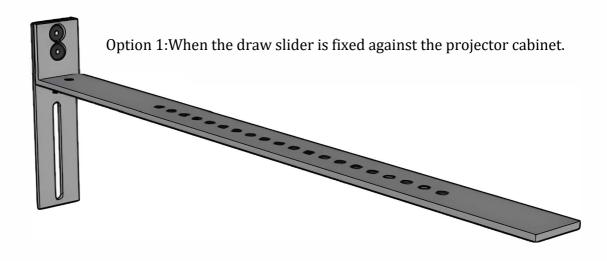

#### 3. Install the draw slider:

Scenario 1 - When the draw slider is fixed on the projector cabinet. Fix the extension plate on the back of the projector cabinet.

Scenario 2 - When the draw slider is fixed against the wall. Fix the extension plate on the wall.