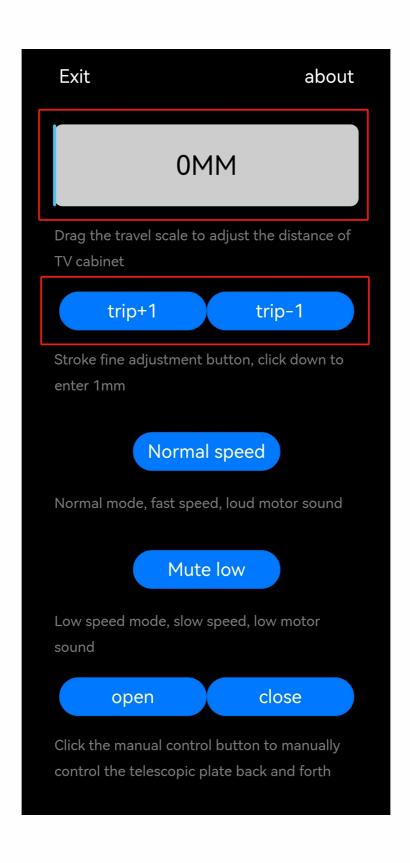

When Bluetooth pairing is completed, the control interface will be displayed.

To adjust the draw slider's trip distance, drag along the distance bar or tap on the trip+/- key.

The other keys on the app applied to the Maxlight UST projector cabinet; please ignore them.